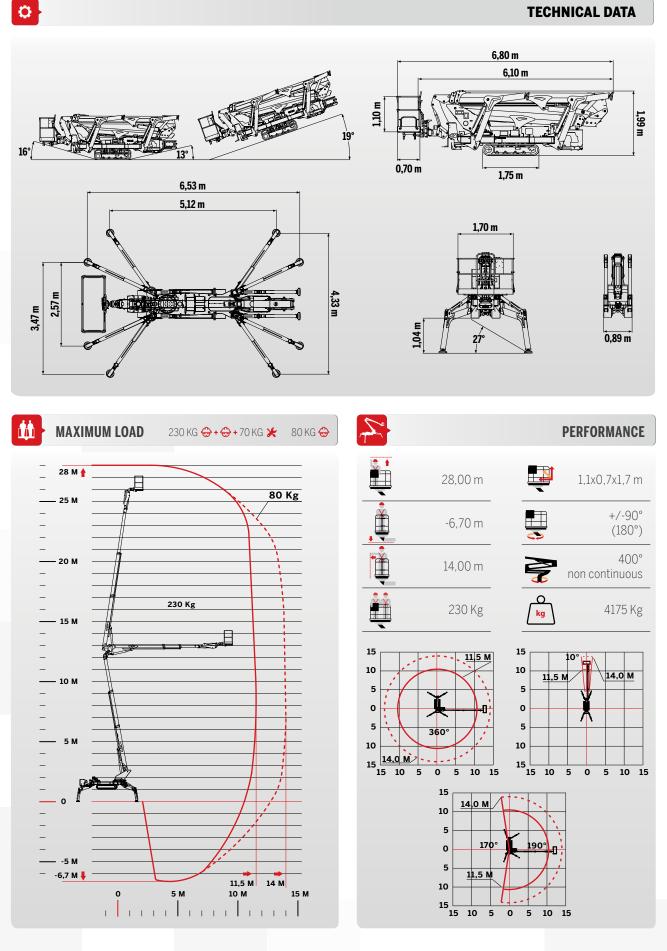

www.cmclift.com

## 









**TECHNICAL DATA** 



## 





## When the going gets tough, the tough get going.

Is an unstoppable platform with unparalleled performance. CMC S28 is unrivaled and unparalleled. Thanks to the most advanced technology and the choice of high-performance materials, it is able to work almost anywhere. The intuitive operating system and the unparalleled maneuverability make it an extremely versatile platform capable of overcoming any obstacle. The indication of the error code and a quick and easy operation make S28 a must-have in every fleet. Thanks to the performance of the stabilizers, S28 is self-loading on a truck.



## www.cmclift.com