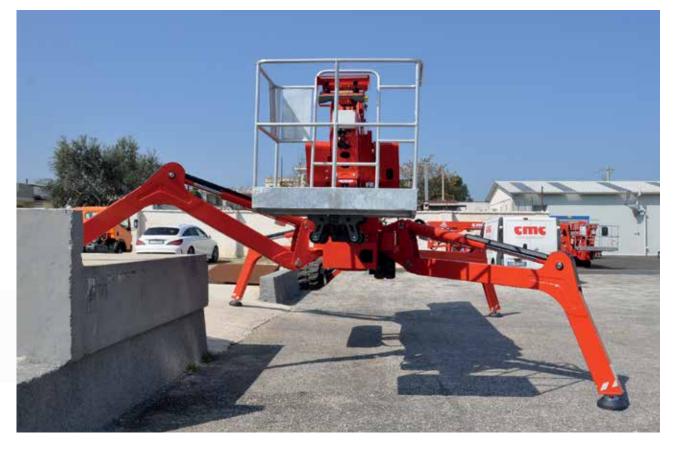

## When the going gets tough, the tough get going.

Is an unstoppable platform with unparalleled performance. CMC S28 is unrivaled and unparalleled. Thanks to the most advanced technology and the choice of high-performance materials, it is able to work almost anywhere. The intuitive operating system and the unparalleled maneuverability make it an extremely versatile platform capable of overcoming any obstacle. The indication of the error code and a quick and easy operation make S28 a must-have in every fleet. Thanks to the performance of the stabilizers, S28 is self-loading on a truck.