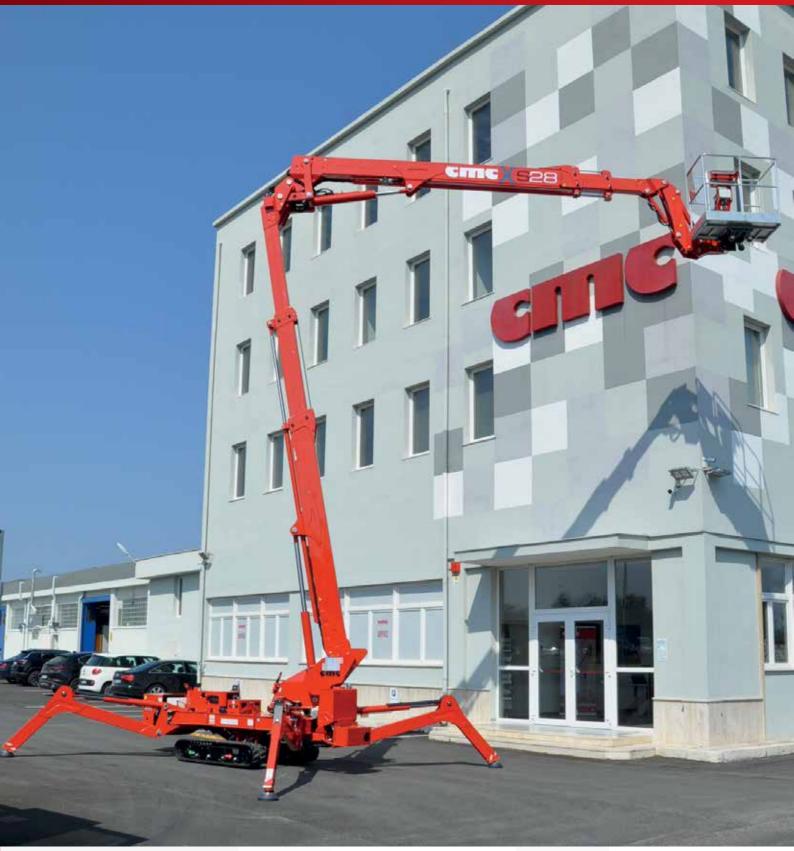

## When the going gets tough, the tough get going.

Is an unstoppable platform with unparalleled performance. CMC S28 is unrivaled and unparalleled. Thanks to the most advanced technology and the choice of high-performance materials, it is able to work almost anywhere. The intuitive operating system and the unparalleled maneuverability make it an extremely versatile platform capable of overcoming any obstacle. The indication of the error code and a quick and easy operation make S28 a must-have in every fleet. Thanks to the performance of the stabilizers, S28 is self-loading on a truck.