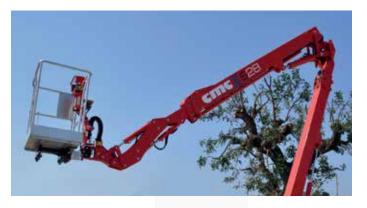

## When the going gets tough, the tough get going.

Is an unstoppable platform with unparalleled performance. CMC S28 is unrivaled and unparalleled. Thanks to the most advanced technology and the choice of high-performance materials, it is able to work almost anywhere. The intuitive operating system and the unparalleled maneuverability make it an extremely versatile platform capable of overcoming any obstacle. The indication of the error code and a quick and easy operation make S28 a must-have in every fleet. Thanks to the performance of the stabilizers, S28 is self-loading on a truck.